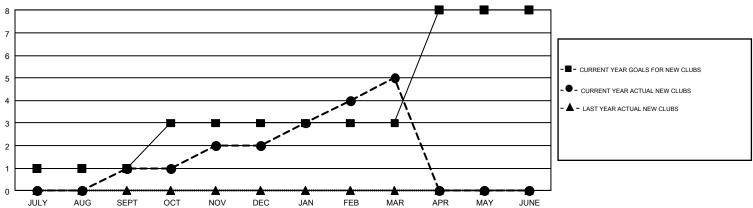

## GMT Constitutional Area 6-Afr, Group G

GMT: MIKE NEWLANDS

REPORT DOES NOT INCLUDE CLUBS IN UNDISTRICTED AREAS.

| Clubs                 |               |           |               | Members               |                                                                |                                                              |                                                    |  |
|-----------------------|---------------|-----------|---------------|-----------------------|----------------------------------------------------------------|--------------------------------------------------------------|----------------------------------------------------|--|
| RESULTS FOR 2016-2017 |               |           |               | RESULTS FOR 2016-2017 |                                                                |                                                              |                                                    |  |
| QUARTER               | NEW CLUB GOAL | NEW CLUBS | DROPPED CLUBS | QUARTER               | NEW MEMBER GROWTH<br>NET GOAL (not reinstated<br>or transfers) | NEW MEMBER<br>GROWTH ACTUAL (not<br>reinstated or transfers) | DROPPED<br>MEMBERS ACTUAL<br>(including transfers) |  |
| JULY/AUG/SEPT         | 1             | 1         | 1             | JULY/AUG/SEPT         | 59                                                             | 150                                                          | 50                                                 |  |
| OCT/NOV/DEC           | 2             | 1         | 0             | OCT/NOV/DEC           | 84                                                             | 112                                                          | 145                                                |  |
| JAN/FEB/MAR           | 0             | 3         | 1             | JAN/FEB/MAR           | 53                                                             | 152                                                          | 105                                                |  |
| APR/MAY/JUNE          | 5             | 0         | 0             | APR/MAY/JUNE          | 117                                                            | 0                                                            | 0                                                  |  |

## GOALS AND ACTUAL NEW CLUBS CUMULATIVE