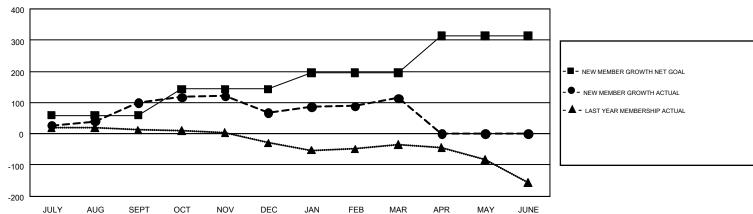

## GMT Constitutional Area 6-Afr, Group G

GMT: MIKE NEWLANDS

REPORT DOES NOT INCLUDE CLUBS IN UNDISTRICTED AREAS.

| Clubs                 |               |           |               | Members               |                                                                |                                                              |                                                    |  |
|-----------------------|---------------|-----------|---------------|-----------------------|----------------------------------------------------------------|--------------------------------------------------------------|----------------------------------------------------|--|
| RESULTS FOR 2016-2017 |               |           |               | RESULTS FOR 2016-2017 |                                                                |                                                              |                                                    |  |
| QUARTER               | NEW CLUB GOAL | NEW CLUBS | DROPPED CLUBS | QUARTER               | NEW MEMBER GROWTH<br>NET GOAL (not reinstated<br>or transfers) | NEW MEMBER<br>GROWTH ACTUAL (not<br>reinstated or transfers) | DROPPED<br>MEMBERS ACTUAL<br>(including transfers) |  |
| JULY/AUG/SEPT         | 1             | 1         | 1             | JULY/AUG/SEPT         | 59                                                             | 150                                                          | 50                                                 |  |
| OCT/NOV/DEC           | 2             | 1         | 0             | OCT/NOV/DEC           | 84                                                             | 112                                                          | 145                                                |  |
| JAN/FEB/MAR           | 0             | 3         | 1             | JAN/FEB/MAR           | 53                                                             | 152                                                          | 105                                                |  |
| APR/MAY/JUNE          | 5             | 0         | 0             | APR/MAY/JUNE          | 117                                                            | 0                                                            | 0                                                  |  |

## GOALS AND ACTUAL MEMBERS CUMULATIVE

| DROPPED CLUBS: 2  DROPPED MEMBERS |     | 87 CLUBS OF 148 ADDED 1 OR MORE<br>NEW MEMBERS | GENDER DISTR<br>MALE<br>FEMALE  | 1,345 (58.10%)<br>970 (41.90%) |      |  |
|-----------------------------------|-----|------------------------------------------------|---------------------------------|--------------------------------|------|--|
| DECEASED                          | 9   | CHOCHEDE FOR CHIMIN ATIVE                      | TOTAL FAMILY UNIT MEMBERS       |                                | 660  |  |
| CLUB CANCELLED                    | 0   | CLICK HERE FOR CUMULATIVE MEMBERSHIP DATA      | FAMILY MEMBERS PAYING HALF DUES |                                | 0.40 |  |
| OTHER                             | 291 |                                                |                                 |                                | 342  |  |
| TOTAL                             | 300 |                                                |                                 |                                |      |  |